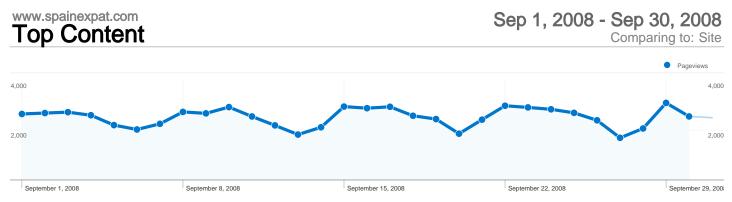

## 455 pages containing "information" were viewed a total of 75,791 times

| Content Performan                                                           | се                                        |                                                           |                          |                 |                                                                                       |        |          |  |
|-----------------------------------------------------------------------------|-------------------------------------------|-----------------------------------------------------------|--------------------------|-----------------|---------------------------------------------------------------------------------------|--------|----------|--|
| Pageviews<br>75,791<br>% of Site Total:<b